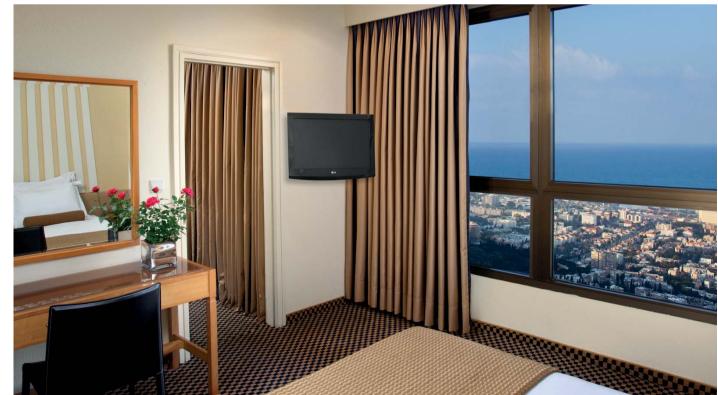

Max. 3 persons in one room. Suites: Max. 2 persons.

Floors 1-9, 21-25 m² (226-269 ft²), overlooking beautiful Mount Carmel and the Mediterranean Sea or Haifa Bay (at extra charge). Modern and comfortable decor.

#### Executive (108)

Floors 10-19. 21-25 m² (226-269 ft²), modern room and comfortable décor overlooking Mount Carmel, the city, the Mediterranean Sea or Haifa Bay (at extra charge).

Free access to the Carmel Business Lounge.