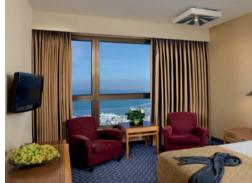

Max. 3 persons in one room. Suites: Max. 2 persons.

Floors 1-9, 21-25 m² (226-269 ft²), overlooking beautiful Mount Carmel and the Mediterranean Sea or Haifa Bay (at extra charge). Modern and comfortable decor.

#### Executive (108)

Floors 10-19. 21-25 m² (226-269 ft²), modern room and comfortable décor overlooking Mount Carmel, the city, the Mediterranean Sea or Haifa Bay (at extra charge).

Free access to the Carmel Business Lounge.