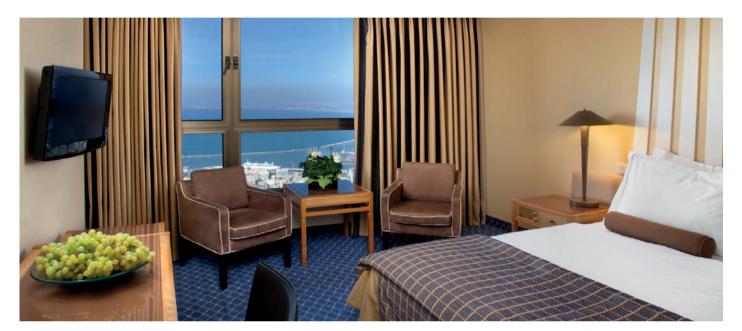

#### Executive (108)

Floors 10-19. 21-25 m² (226-269 ft²), modern room and comfortable décor overlooking Mount Carmel, the city, the Mediterranean Sea or Haifa Bay (at extra charge).

Free access to the Carmel Business Lounge.

#### Executive Room Plus (45)

Floors 2-19. 25 m² (269 ft²), rooms with kitchenette, available in all room categories. Ideal for longer stays.